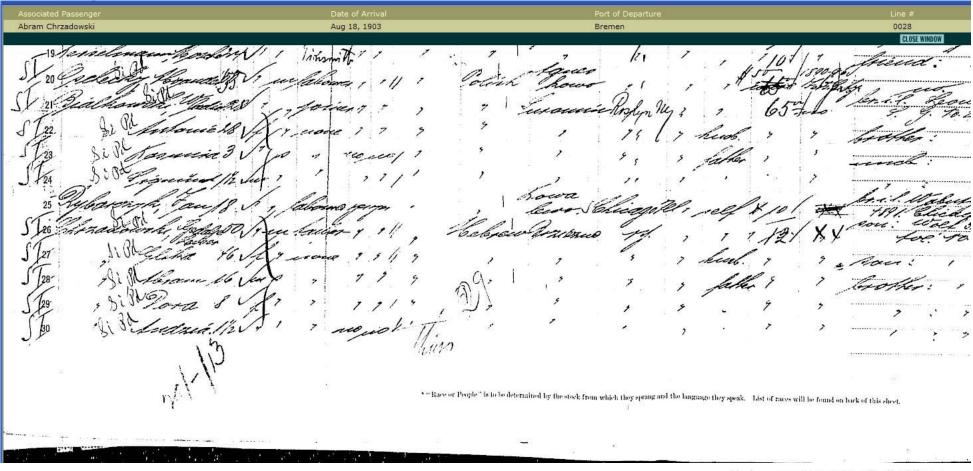

### Children

Phillip Glaser b: Abt. 1927 in New York Gordon Glaser

Aug 18, 1903 ship Konigin Luise Arrival NYC from Bremen. Last residence: Brezezno

Gedalia Chrzadowski, age 50 Glicke Chrzadowski, age 46 Abram Chrzadowski, age 16 Dora Chrzadowski, age 8 **Andzia Chrzadowski, age 1.5** 

Here's the list of **1119** passengers on the Konigin Luise.

Date of Arrival: Aug 18, 1903

First Name: Gelalue Last Name: Chrzadowski Ethnicity: Russia, Hebrew Last Place of Residence: Brz... Date of Arrival: Aug 18, 1903 Age at Arrival: 50y Gender: M Marital Status: M Ship of Travel: Konigin Luise Port of Departure: Bremen Manifest Line Number: 0026

First Name: Glaka Last Name: Chrzadowski Ethnicity: Russia, Hebrew Last Place of Residence: Brz... Date of Arrival: Aug 18, 1903 Age at Arrival: 46y Gender: F Marital Status: M Ship of Travel: Konigin Luise Port of Departure: Bremen Manifest Line Number: 0027

First Name: Abram Last Name: Chrzadowski Ethnicity: Russia, Hebrew Last Place of Residence: Brz... Date of Arrival: Aug 18, 1903 Age at Arrival: 16y Gender: M Marital Status: S Ship of Travel: Konigin Luise Port of Departure: Bremen Manifest Line Number: 0028

First Name: Dora Last Name: Chrzadowski Ethnicity: Russia, Hebrew Last Place of Residence: Brz... Date of Arrival: Aug 18, 1903 Age at Arrival: 8y Gender: F Marital Status: S Ship of Travel: Konigin Luise Port of Departure: Bremen Manifest Line Number: 0029

First Name: Andzia Last Name: Chrzadowski Ethnicity: Russia, Hebrew Last Place of Residence: Brz... Date of Arrival: Aug 18, 1903 Age at Arrival: 1y 6m Gender: F Marital Status: S Ship of Travel: Konigin Luise Port of Departure: Bremen Manifest Line Number: 0030

Konigin Luise Manifest page 19

Date of Arrival NYC from Bremen: Aug 18, 1903

30

| 26 Gelalue (Gedalye?) Chrzadowsł | ki 50 |
|----------------------------------|-------|
| 27 Glaka (Glika?) Chrzadowski    | 46    |
| 28 Abram Chrzadowski             | 16    |
| 29 Dora Chrzadowski              | 8     |
| 30 Andzia Chrzadowski            | 11⁄2  |